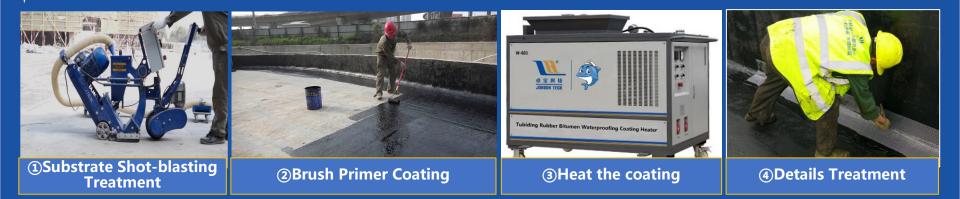

#### **②Brush Primer Coating**

#### **③Heat the coating**

**④Details Treatment** 

**Up-turn** 

Water Pipe

Avoid Edge Warping, the membrane curling

Make the coating and the membrane in a correct line, thus insure the material utilization amount to avoid jerry-build.