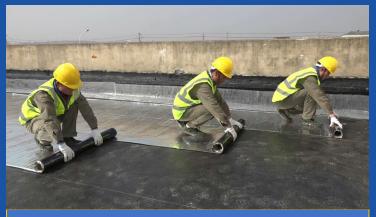

#### **③Heat the coating**

**④Details Treatment** 

**Up-turn** 

Water Pipe

Avoid Edge Warping, the membrane curling

Make the coating and the membrane in a correct line, thus insure the material utilization amount to avoid jerry-build.

ARCHITECT SU<u>MMIT</u>

**6**Roll-back

**⑦Brush Coating and Pave membrane** 

**Full Dose (Sufficient)** 

Jerry-build