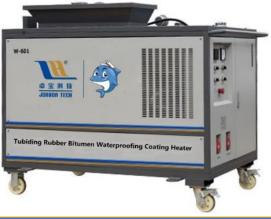

### 2 How to Do? Material—Coating

01 Always Keep Sticky

02 Never curing

03 Super Sealability, Creep Performance

04 **Excellent Aging resistance** 

05 Heated before application—160°C