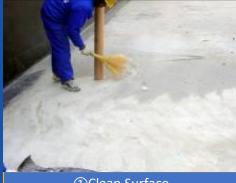

### **Construction—Basement Floor Slab**

①Clean Surface

②Pave Membrane

③Remove Overlap Isolated Tape