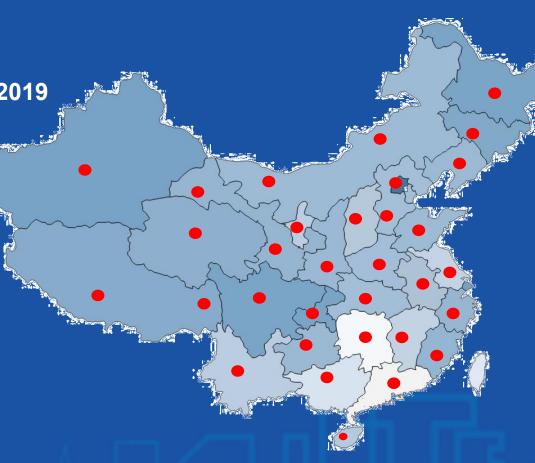

#### **3** Results

From 2014 to December 31st, 2019

- 1406 Projects
- 15.6 Million Square Meters
- 177 Cities
- 878 Insurance Policies