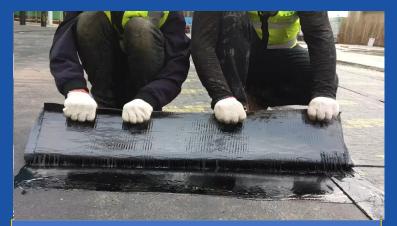

#### **③Heat the coating**

**④Details Treatment** 

**Up-turn** 

Water Pipe

Avoid Edge Warping, the membrane curling

Make the coating and the membrane in a correct line, thus insure the material utilization amount to avoid jerry-build.

ARCHITECT SU<u>MMIT</u>

**6**Roll-back

**⑦Brush Coating and Pave membrane** 

**Full Dose (Sufficient)** 

Jerry-build