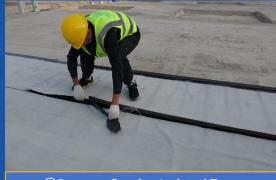

### **Construction—Basement Floor Slab**

①Clean Surface

②Pave Membrane

③Remove Overlap Isolated Tape