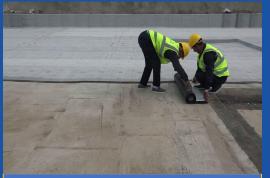

### **Construction—Basement Floor Slab**

①Clean Surface

②Pave Membrane

③Remove Overlap Isolated Tape