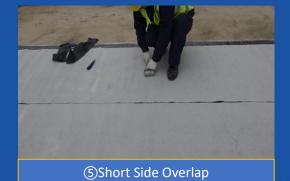

### **Construction—Basement Floor Slab**

①Clean Surface

②Pave Membrane

③Remove Overlap Isolated Tape