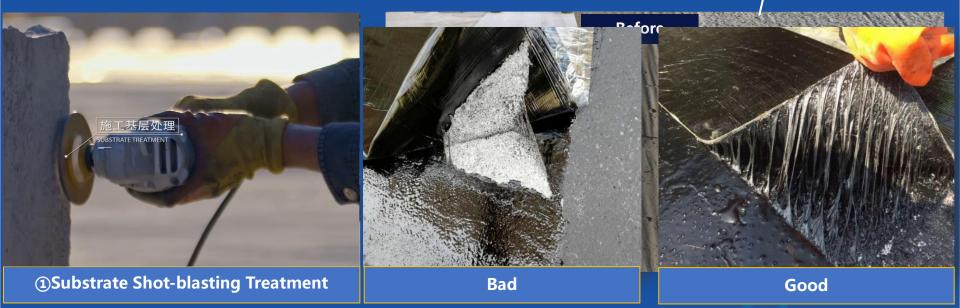

rance Quality Warranty



9 中国水市

深圳市卓宝科技股份有限公司 建筑工程质量保证保险

保险协议书



太平财产保险课程分公司制

-1-



2 How to Do?

 $\wedge$ 



#### **Design**—"Skin" Type Waterproofing Concept

No Screed Coat Layer;

Bond with Structure Directly;

> No Water Migration

### 2 How to Do? Material

BAC Root Resistant Self-adhesive Waterproofing Membrane S-CLF Super Tensile Strength Cross Laminated Film BAC-P Double Side Self-adhesive Waterproofing Membrane BAC Self-adhesive Waterproofing Membrane





#### TUBIDING Rubber Bitumen Waterproofing Coating

Bitumen Self-adhesive Waterproofing Membrane

### 2 How to Do? Material—Coating





01 Always Keep Sticky

02 Never curing

03 Super Sealability, Creep Performance

04 **Excellent Aging resistance** 

05 Heated before application—160°C

### **Application Range**









#### **②Brush Primer Coating**



#### **③Heat the coating**







**④Details Treatment** 

**Up-turn** 



Water Pipe





Avoid Edge Warping, the membrane curling

Make the coating and the membrane in a correct line, thus insure the material utilization amount to avoid jerry-build.

ARCHITECT SU<u>MMIT</u>



**6**Roll-back



**⑦Brush Coating and Pave membrane** 



**Full Dose (Sufficient)** 



Jerry-build







### **Finished Effect**

 $\bigwedge$ 

L



S-CLF(YC type): Material—Membrane for Floor Slab (Pre-applied) ()import Super strong cross laminated film ()self-adhesive rubber bitumen material ()fine sand ()isolated film





### **Construction—Basement Floor Slab**



①Clean Surface



②Pave Membrane



③Remove Overlap Isolated Tape







### **Finished Effect**



### *