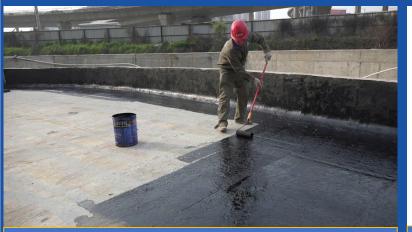

nce Quality Warranty



9 中国水市

深圳市卓宝科技股份有限公司 建筑工程质量保证保险

保险协议书



太平财产保险课程分公司制

-1-



2 How to Do?

 $\wedge$ 



#### **Design**—"Skin" Type Waterproofing Concept

No Screed Coat Layer;

Bond with Structure Directly;

> No Water Migration

### 2 How to Do? Material

BAC Root Resistant Self-adhesive Waterproofing Membrane S-CLF Super Tensile Strength Cross Laminated Film BAC-P Double Side Self-adhesive Waterproofing Membrane BAC Self-adhesive Waterproofing Membrane





#### TUBIDING Rubber Bitumen Waterproofing Coating

Bitumen Self-adhesive Waterproofing Membrane

### 2 How to Do? Material—Coating





01 Always Keep Sticky

02 Never curing

03 Super Sealability, Creep Performance

04 **Excellent Aging resistance** 

05 Heated before application—160°C

### **Application Range**









#### **②Brush Primer Coating**



#### **③Heat the coating**







**④Details Treatment** 

**Up-turn** 



Water Pipe





Avoid Edge Warping, the membrane curling

Make the coating and the membrane in a correct line, thus insure the material utilization amount to avoid jerry-build.

ARCHITECT SU<u>MMIT</u>



**6**Roll-back



**⑦Brush Coating and Pave membrane** 



**Full Dose (Sufficient)** 



Jerry-build







### **Finished Effect**

 $\bigwedge$ 

L



S-CLF(YC type): Material—Membrane for Floor Slab (Pre-applied) ()import Super strong cross laminated film ()self-adhesive rubber bitumen material ()fine sand ()isolated film





### **Construction—Basement Floor Slab**



①Clean Surface



②Pave Membrane



③Remove Overlap Isolated Tape







### **Finished Effect**



### **2