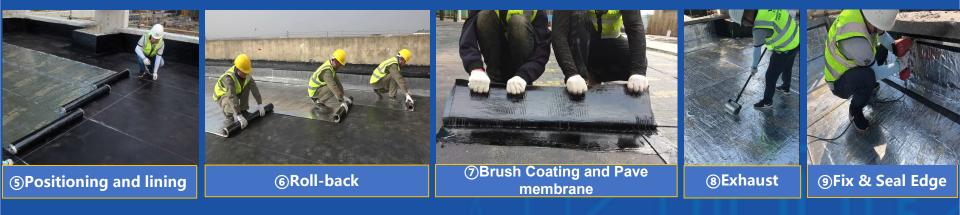

ARCHITECT SU<u>MMIT</u>

**6**Roll-back

**⑦Brush Coating and Pave membrane** 

**Full Dose (Sufficient)** 

Jerry-build