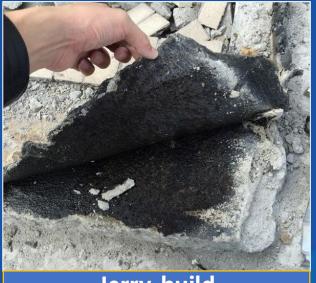

#### **③Heat the coating**

**④Details Treatment** 

**Up-turn** 

Water Pipe

Avoid Edge Warping, the membrane curling

Make the coating and the membrane in a correct line, thus insure the material utilization amount to avoid jerry-build.

ARCHITECT SU<u>MMIT</u>

**6**Roll-back

**⑦Brush Coating and Pave membrane** 

**Full Dose (Sufficient)** 

Jerry-build