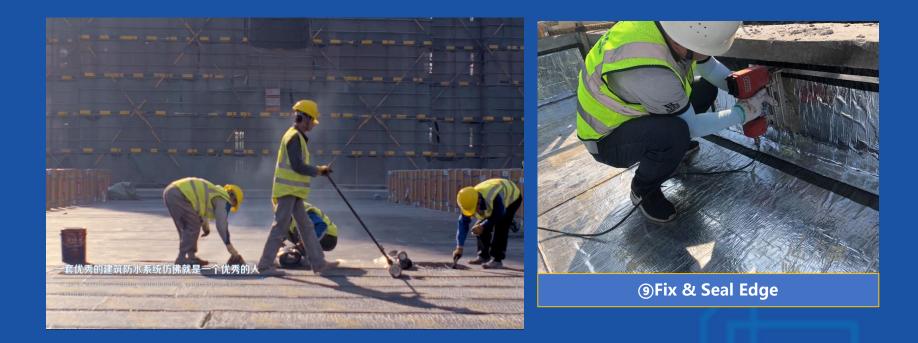

### **Construction—Basement Floor Slab**

①Clean Surface

②Pave Membrane

③Remove Overlap Isolated Tape