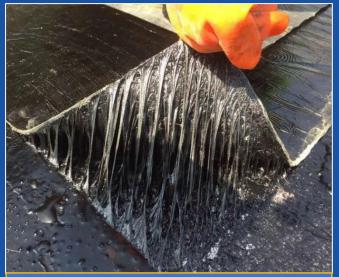

#### **③Heat the coating**

**④Details Treatment** 

**Up-turn** 

Water Pipe

Avoid Edge Warping, the membrane curling

Make the coating and the membrane in a correct line, thus insure the material utilization amount to avoid jerry-build.

ARCHITECT SU<u>MMIT</u>

**6**Roll-back

**⑦Brush Coating and Pave membrane** 

**Full Dose (Sufficient)** 

Jerry-build