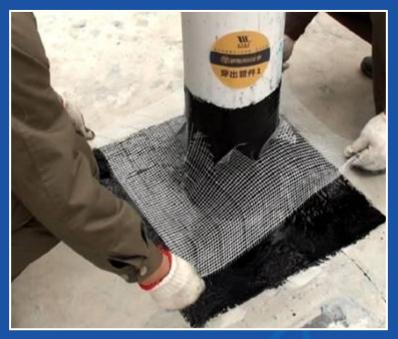

#### **③Heat the coating**

**④Details Treatment** 

**Up-turn** 

Water Pipe

Avoid Edge Warping, the membrane curling

Make the coating and the membrane in a correct line, thus insure the material utilization amount to avoid jerry-build.