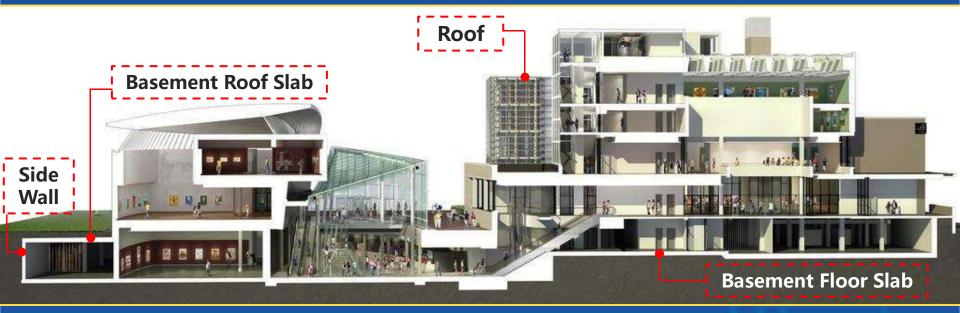

### **Construction—Basement Floor Slab**

①Clean Surface

②Pave Membrane

③Remove Overlap Isolated Tape