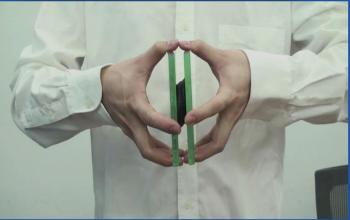

### 2 How to Do? Material—Coating

01 Always Keep Sticky

02 Never curing

03 Super Sealability, Creep Performance

04 **Excellent Aging resistance** 

05 Heated before application—160°C