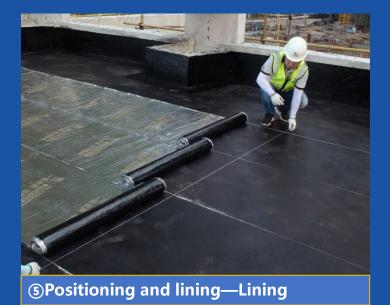

#### **③Heat the coating**

**④Details Treatment** 

**Up-turn** 

Water Pipe

Avoid Edge Warping, the membrane curling

Make the coating and the membrane in a correct line, thus insure the material utilization amount to avoid jerry-build.

ARCHITECT SU<u>MMIT</u>

**6**Roll-back

**⑦Brush Coating and Pave membrane** 

**Full Dose (Sufficient)** 

Jerry-build