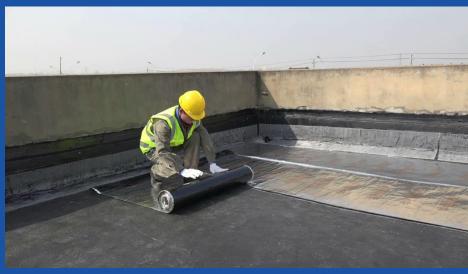

#### **③Heat the coating**

**④Details Treatment** 

**Up-turn** 

Water Pipe

Avoid Edge Warping, the membrane curling

Make the coating and the membrane in a correct line, thus insure the material utilization amount to avoid jerry-build.

ARCHITECT SU<u>MMIT</u>

**6**Roll-back

**⑦Brush Coating and Pave membrane** 

**Full Dose (Sufficient)** 

Jerry-build