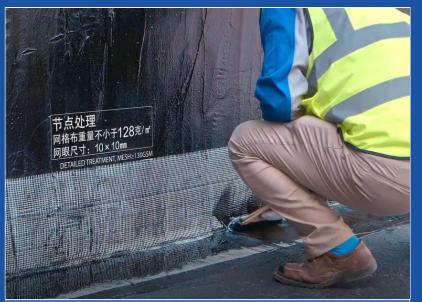

#### **③Heat the coating**

**④Details Treatment** 

**Up-turn** 

Water Pipe

Avoid Edge Warping, the membrane curling

Make the coating and the membrane in a correct line, thus insure the material utilization amount to avoid jerry-build.