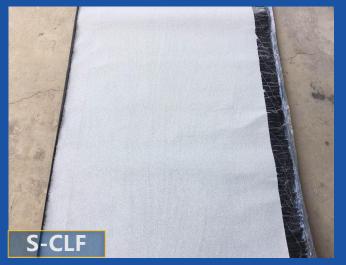

### 2 How to Do? Material

BAC Root Resistant Self-adhesive Waterproofing Membrane S-CLF Super Tensile Strength Cross Laminated Film BAC-P Double Side Self-adhesive Waterproofing Membrane BAC Self-adhesive Waterproofing Membrane