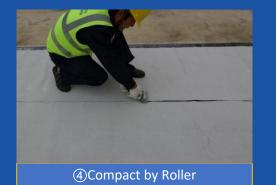

### **Construction—Basement Floor Slab**

①Clean Surface

②Pave Membrane

③Remove Overlap Isolated Tape